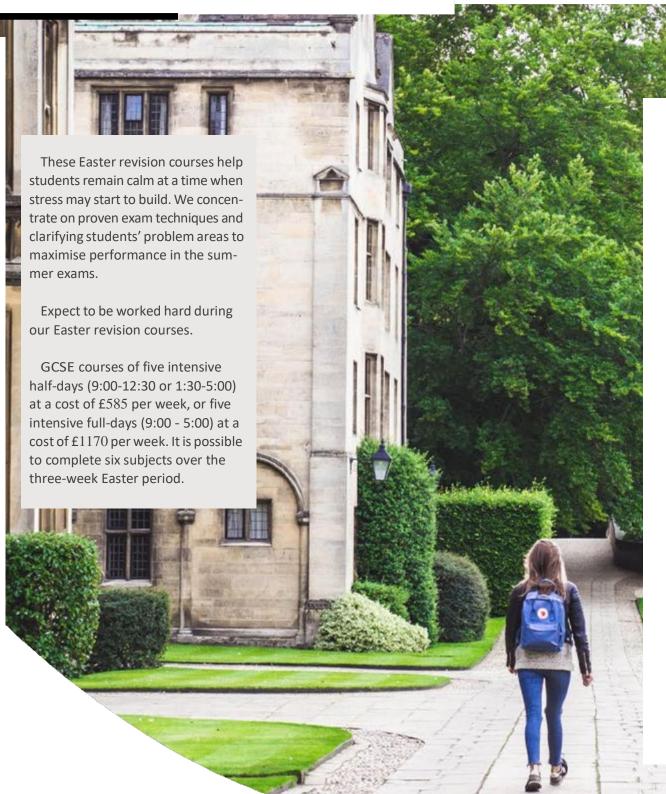

Easter revision courses are a great way of getting the bulk of your revision done early. The revision is structured for you with the emphasis in the right places and lots of practice on past papers. Through proven exam technique and by using only the best tutors majority whom have been Oxbridge educated we will help students overcome problem areas and enable students to build confidence to achieve their maximum grade in the summer examinations.