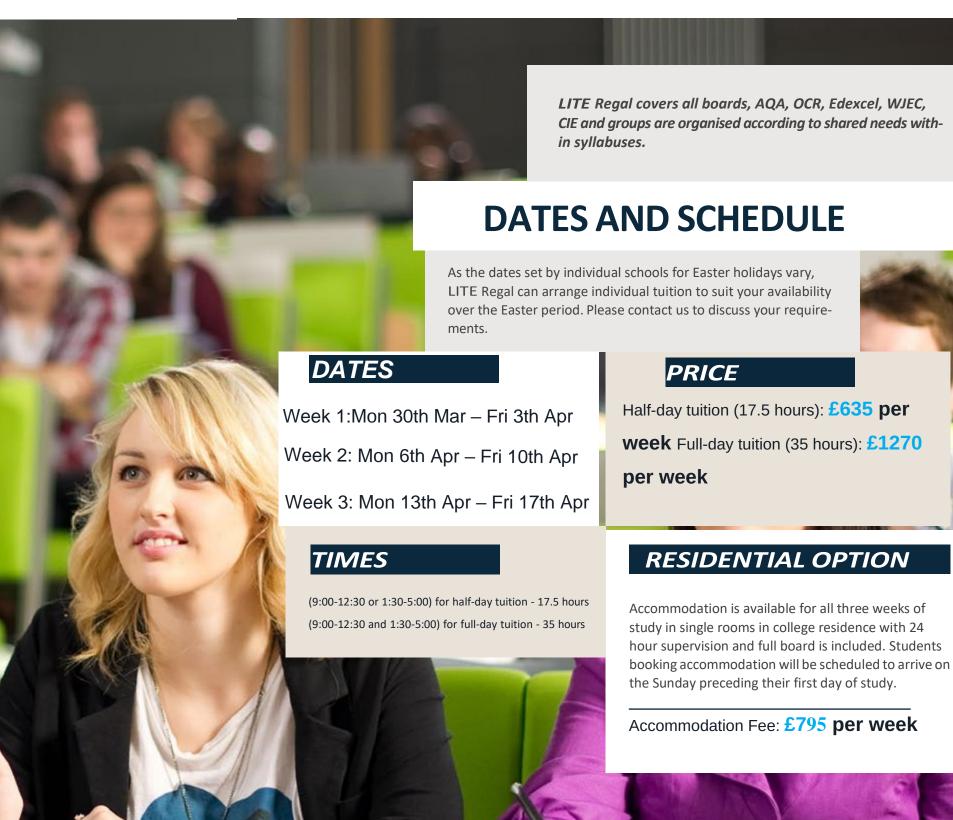

Since 1993 LITE Regal has been in the education business and our experience will allow you through hard work to achieve your goals. Our Easter revision courses are an excellent way to plan, prepare and address concerns, leaving sufficient time to fine-tune revision skills.

At LITE Regal our Easter revision courses are aimed at increasing your subject knowledge through being with like-minded individuals and working through problem areas to enable you to gain confidence with the actual exams.

Easter revision courses are a great way of getting the bulk of your revision done early. The revision is structured for you with the emphasis in the right places and lots of practice on past papers. Through proven exam technique and by using only the best tutors majority whom have been Oxbridge educated we will help students overcome problem areas and enable students to build confidence to achieve their maximum grade in the summer examinations.

Highly qualified tutors

majority of whom are Oxbridge educated

• Small tutorial groups

(max 7 students) where individual problematic areas are quickly highlighted and solved

• Specific reference

to previous exam questions to ensure familiarity with their style and format

Mock exams

and intensive proven exam techniques

Careful guidance

is provided with answering technique and the course includes two timed tests and final mock exam

/2/

**Our Centers** 