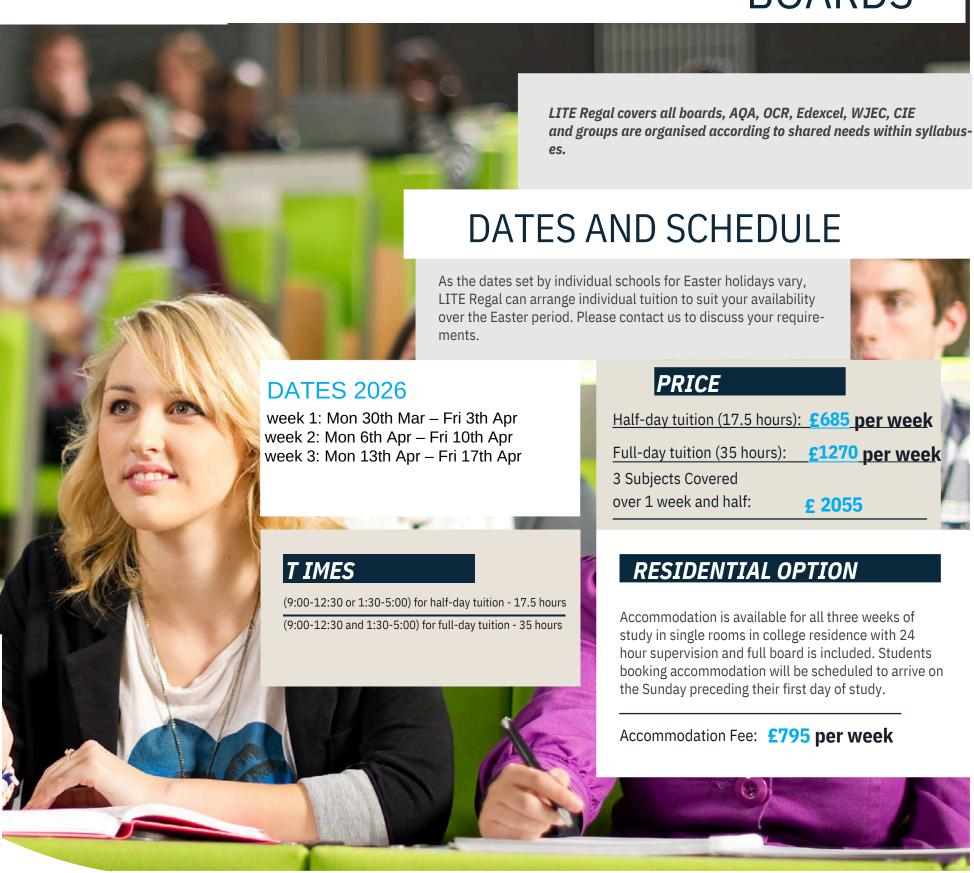

Expect to be worked hard during our Easter revision courses.

AS and A2 courses of five intensive half-days (9:00-12:30 or 1:30-5:00) at a cost of £585 per week, or five intensive full-days (9:00 - 5:00) at a cost of £1170 per week. It is possible to complete six subjects over the three-week Easter period.