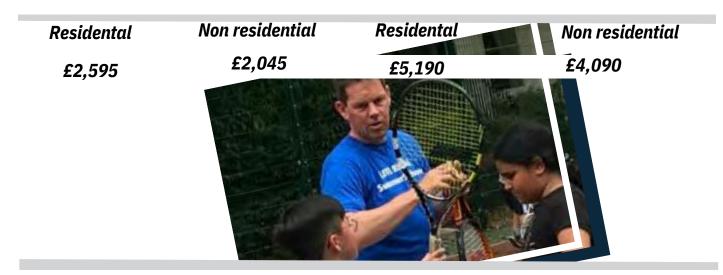

|            |                 | _           |                 |  |  |
|------------|-----------------|-------------|-----------------|--|--|
| 3 wee      | 3 week course   |             | 4 week course   |  |  |
|            |                 |             |                 |  |  |
|            |                 |             |                 |  |  |
| Residental | Non residential | Residential | Non residential |  |  |
| £7785      | £6135           | £10380      | £8180           |  |  |
|            |                 |             |                 |  |  |