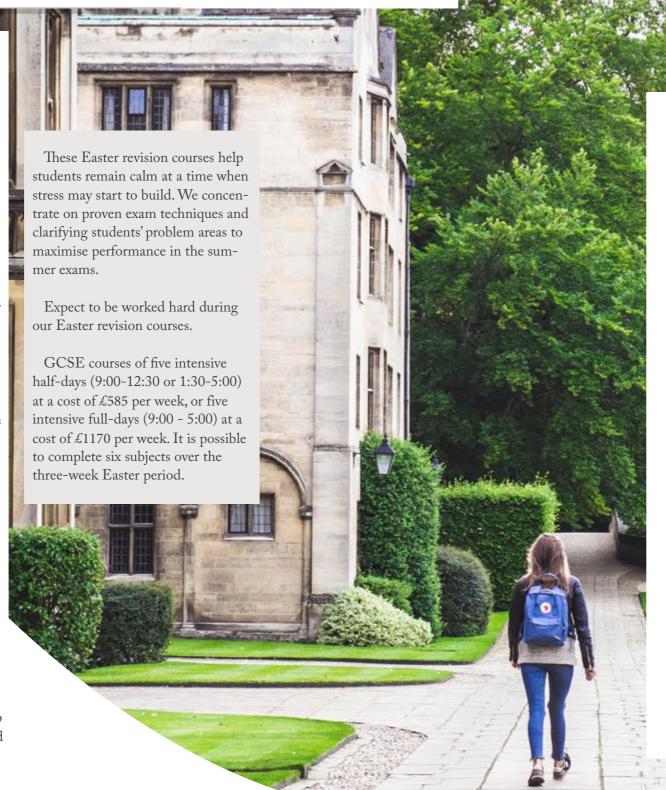

Easter revision courses are a great way of getting the bulk of your revision done early. The revision is structured for you with the emphasis in the right places and lots of practice on past papers. Through proven exam technique and by using only the best tutors majority whom have been Oxbridge educated we will help students overcome problem areas and enable students to build confidence to achieve their maximum grade in the summer examinations.