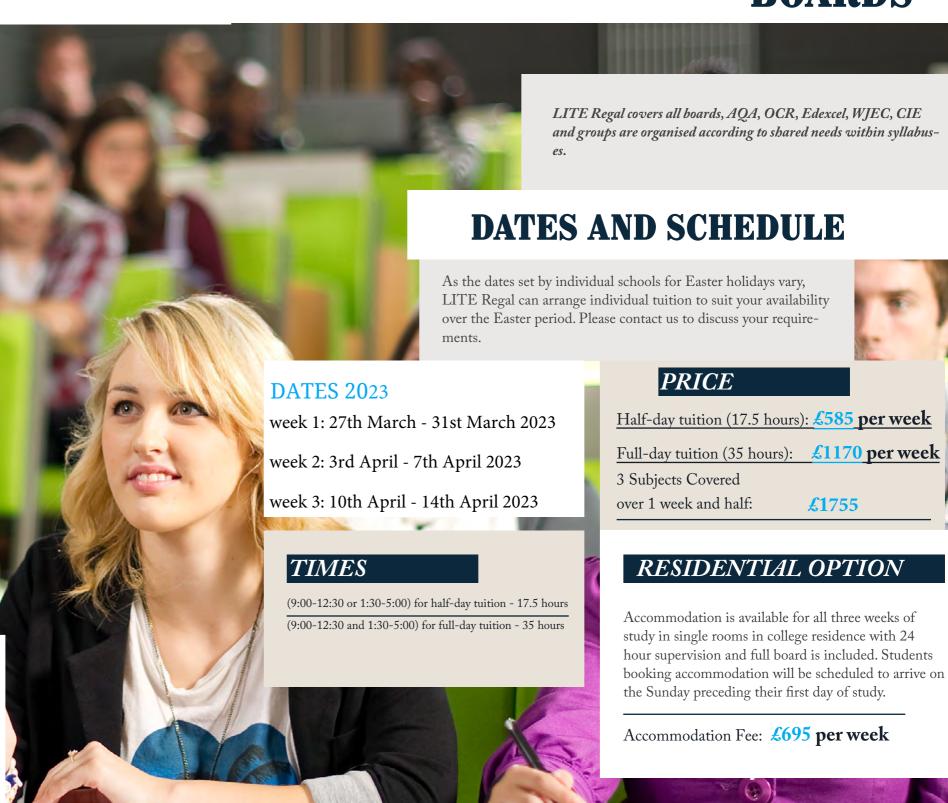

Expect to be worked hard during our Easter revision courses.

AS and A2 courses of five intensive half-days (9:00-12:30 or 1:30-5:00) at a cost of £585 per week, or five intensive full-days (9:00 - 5:00) at a cost of £1170 per week. It is possible to complete six subjects over the three-week Easter period.