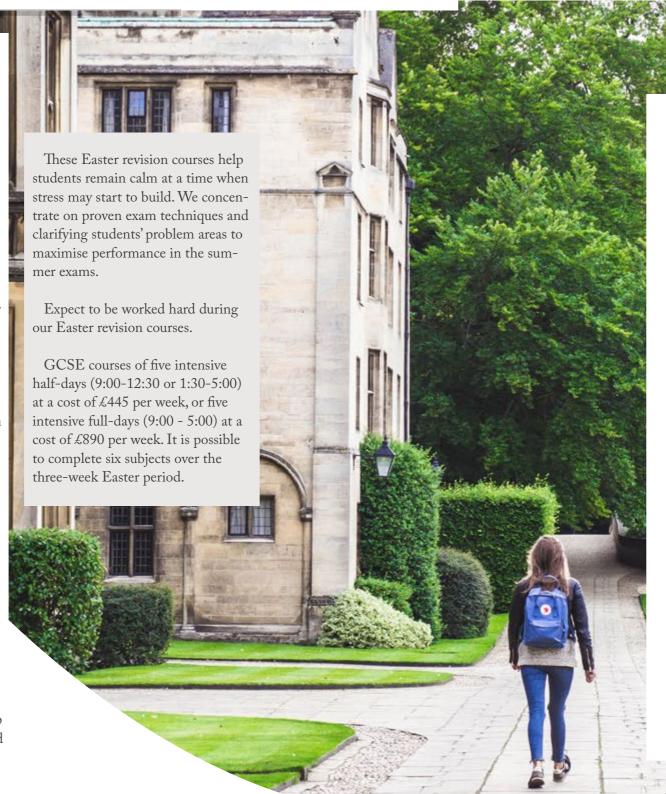

## **EASTER REVISION 2022**

Our Easter revision courses are an excellent way to plan, prepare and address concerns, leaving sufficient time to fine-tune revision skills.

LITE Regal Education is accredited by the British Accreditation

Since 1993 LITE Regal has been in the education business and our experience will allow you through hard work to achieve your goals. Our Easter revision courses are an excellent way to plan, prepare and address concerns, leaving sufficient time to fine-tune revision skills.

At LITE Regal our Easter revision courses are aimed at increasing your subject knowledge through being with like-minded individuals and working through problem areas to enable you to gain confidence with the actual exams.

Easter revision courses are a great way of getting the bulk of your revision done early. The revision is structured for you with the emphasis in the right places and lots of practice on past papers. Through proven exam technique and by using only the best tutors majority whom have been Oxbridge educated we will help students overcome problem areas and enable students to build confidence to achieve their maximum grade in the summer examinations.

• Mock exams

and intensive proven exam techniques

• Careful guidance

is provided with answering technique and the course includes two timed tests and final mock exam

/2/