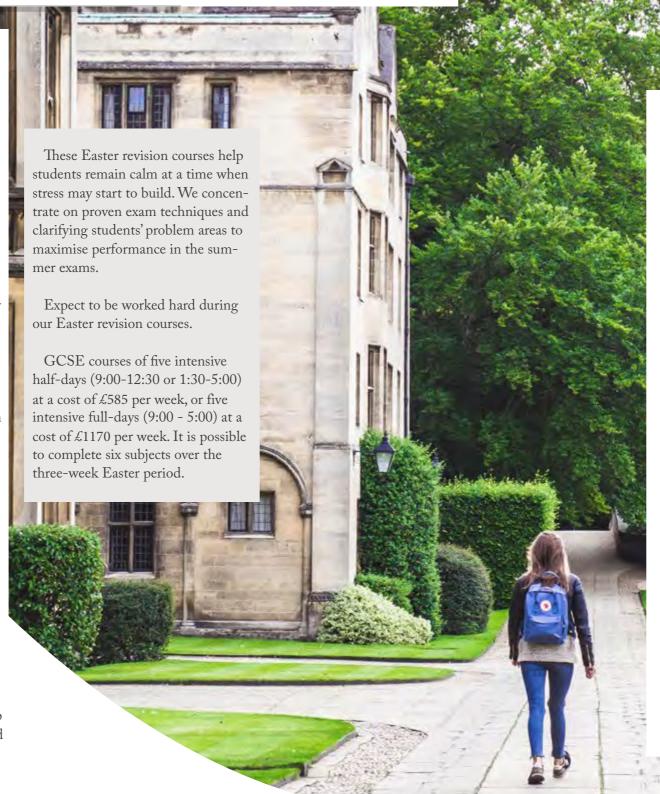

Easter revision courses are a great way of getting the bulk of your revision done early. The revision is structured for you with the emphasis in the right places and lots of practice on past papers. Through proven exam technique and by using only the best tutors majority whom have been Oxbridge educated we will help students overcome problem areas and enable students to build confidence to achieve their maximum grade in the summer examinations.