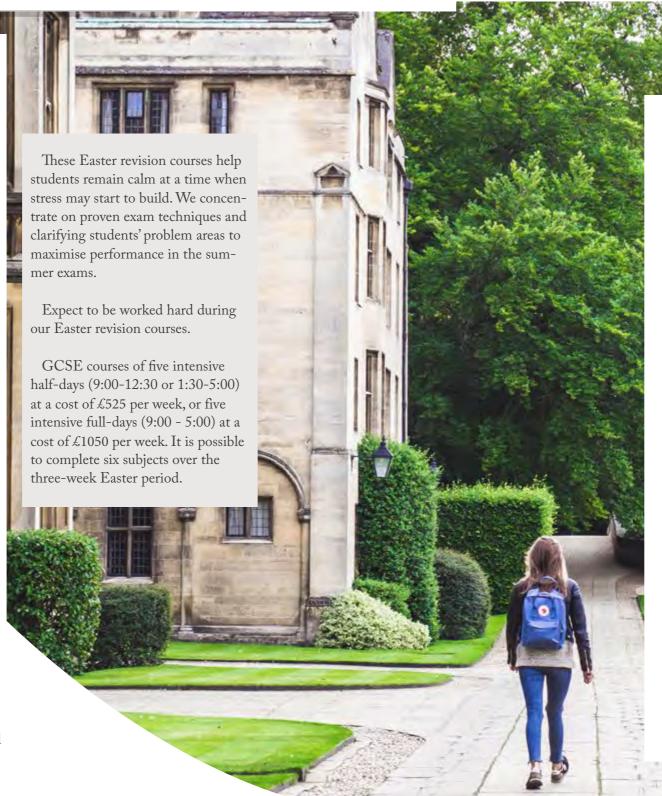

# **EASTER REVISION**

Council (BAC).

Our Easter revision courses are an excellent way to plan, prepare and address concerns, leaving sufficient time to fine-tune revision skills.

Easter revision courses are a great way of getting the bulk of your revision done early. The revision is structured for you with the emphasis in the right places and lots of practice on past papers. Through proven exam technique and by using only the best tutors majority whom have been Oxbridge educated we will help students overcome problem areas and enable students to build confidence to achieve their maximum grade in the summer examinations.