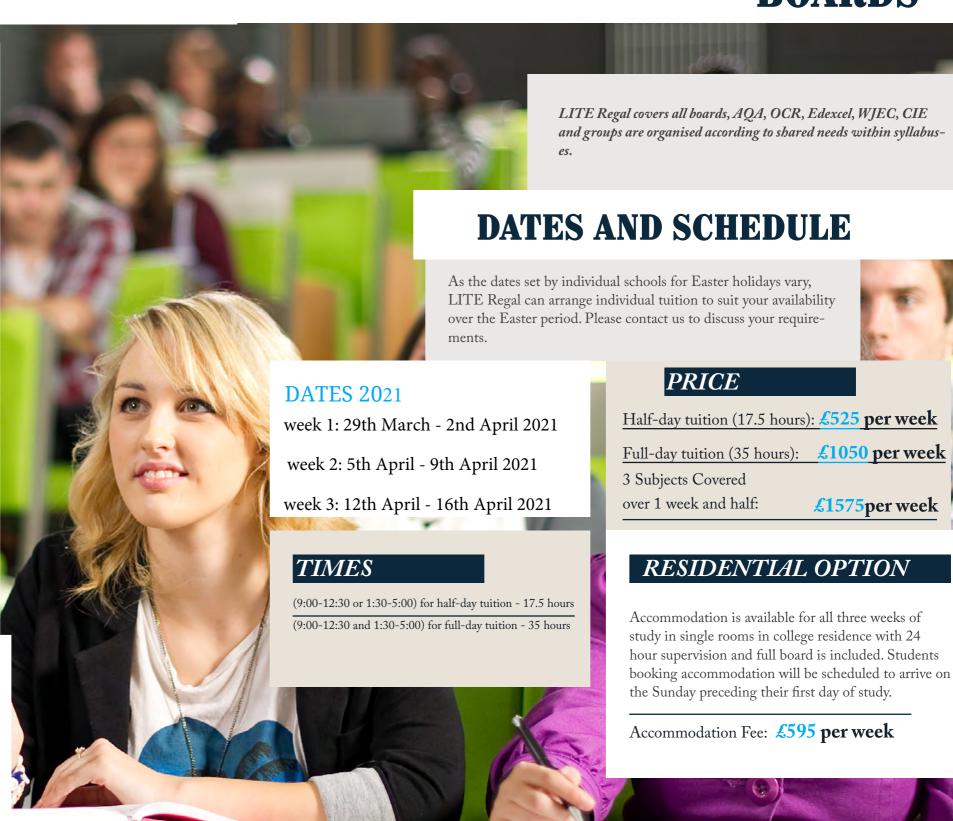

Expect to be worked hard during our Easter revision courses.

AS and A2 courses of five intensive half-days (9:00-12:30 or 1:30-5:00) at a cost of £525 per week, or five intensive full-days (9:00 - 5:00) at a cost of £1050 per week. It is possible to complete six subjects over the three-week Easter period.