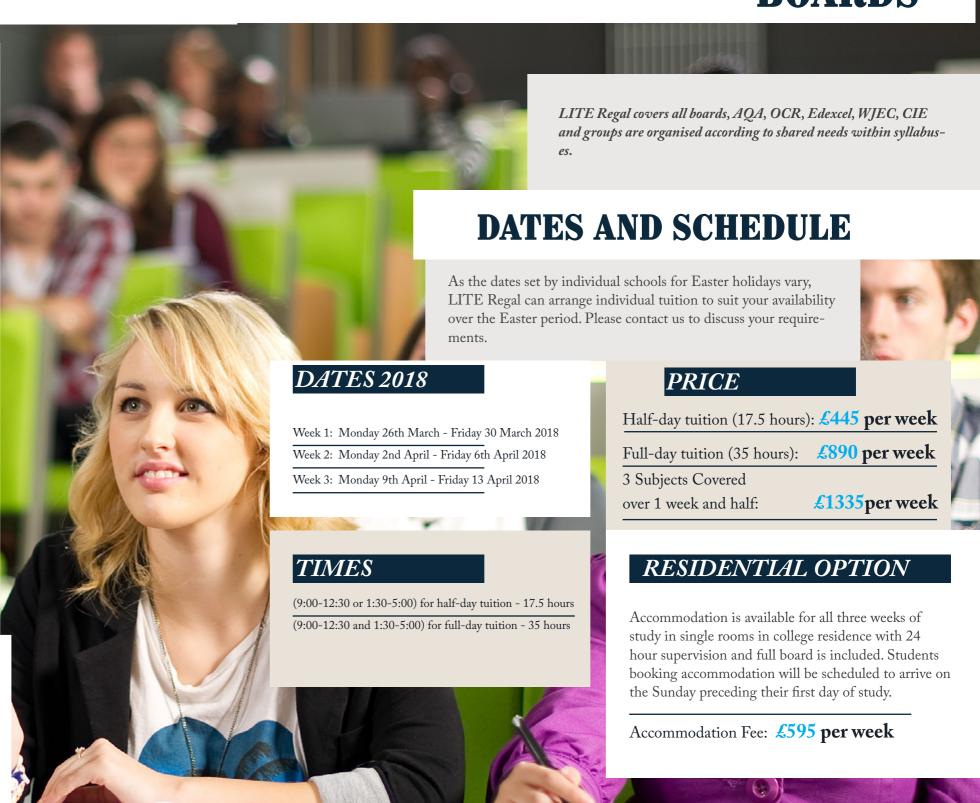

Expect to be worked hard during our Easter revision courses.

AS and A2 courses of five intensive half-days (9:00-12:30 or 1:30-5:00) at a cost of £445 per week, or five intensive full-days (9:00 - 5:00) at a cost of £890 per week. It is possible to complete six subjects over the three-week Easter period.